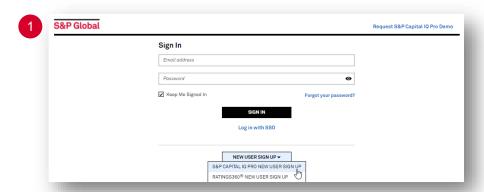

#### 1: Access the platform

Visit: <a href="https://capitaliq.spglobal.com">https://capitaliq.spglobal.com</a>. Click on "New User Sign Up" and select "S&P Capital IQ Pro New User Sign Up."