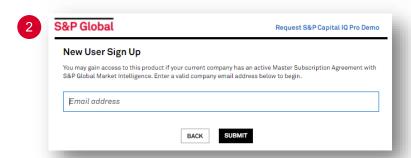

#### 2: Enter your work email

Enter your email address, then click "Submit." Be sure to use your company's domain.