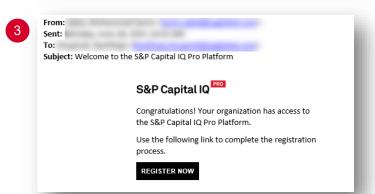

#### 3: Check your email

After entering your email address, you will receive a welcome email in your inbox. Within the email, click the link to complete the registration process.